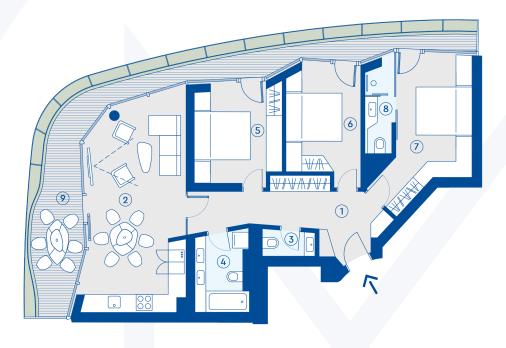

## 3BR apartment

| Entrance hall   | 13.6 m                                                                                                  |
|-----------------|---------------------------------------------------------------------------------------------------------|
| Living room     | 29.3 m                                                                                                  |
| Toilet          | 1.9 m                                                                                                   |
| Bathroom        | 5.7 m                                                                                                   |
| Bedroom 1       | 12.0 m                                                                                                  |
| Bedroom 2       | 14.3 m                                                                                                  |
| Master bedroom  | 15.6 m                                                                                                  |
| Master bathroom | 3.3 m                                                                                                   |
| Total apartment | 95.7 m                                                                                                  |
| Terrace         | 22.8 m                                                                                                  |
| Total:          | 118.5 m                                                                                                 |
|                 | Living room Toilet Bathroom Bedroom 1 Bedroom 2 Master bedroom Master bathroom  Total apartment Terrace |